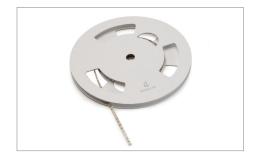

## **FLEXYLED HE8B**

lexible linear LED module

|  | Length | Watt   | Volt  |
|--|--------|--------|-------|
|  | 20mm   | 9,6W/m | 24VDC |

On request, a Plug&Play cable system, named CH is available, which allows you to create custom lengths of FLEXYLED HE8B from the roll without the need for complicated wire soldering. The set has a 2000 mm power cord, a connector for continuous installation and interconnection cables of various lengths.

## flexible linear LED module

FLEXYLED HE8B is a dimmable light source developed on a 120 LED/m flexible linear module on a circuit 8mm wide with adhesive base, designed for installation in profiles with a removable diffuser. The module, which can be divided at 50 mm (6 LED) intervals, features reinforced soldered power supply cable terminals which ensure good solidity. FLEXYLED HE8B is available in 20m long rolls without power cable. Modules in customised lengths with 2000 mm power cable and Micro24 connector are available on request. Power supply not included. To be ordered separately.