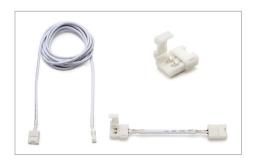

## **FLEXYLED HE8B**

lexible linear LED module

|  | Length | Watt   | Volt  |
|--|--------|--------|-------|
|  | 20mm   | 9,6W/m | 24VDC |

On request, a Plug&Play cable system, named CH is available, which allows you to create custom lengths of FLEXYLED HE8B from the roll without the need for complicated wire soldering. The set has a 2000 mm power cord, a connector for continuous installation and interconnection cables of various lengths.