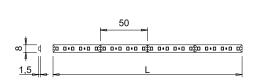

## flexible linear LED module

FLEXYLED HE8B is a dimmable light source developed on a 120 LED/m flexible linear module on a circuit 8mm wide with adhesive base, designed for installation in profiles with a removable diffuser. The module, which can be divided at 50 mm (6 LED) intervals, features reinforced soldered power supply cable terminals which ensure good solidity. FLEXYLED HE8B is available in 20m long rolls without power cable. Modules in customised lengths with 2000 mm power cable and Micro24 connector are available on request. Power supply not included. To be ordered separately.