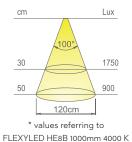

## flexible linear LED module

FLEXYLED HE8B is a dimmable light source developed on a 120 LED/m flexible linear module on a circuit 8mm wide with adhesive base, designed for installation in profiles with a removable diffuser. The module, which can be divided at 50 mm (6 LED) intervals, features reinforced soldered power supply cable terminals which ensure good solidity. FLEXYLED HE8B is available in 20m long rolls without power cable. Modules in customised lengths with 2000 mm power cable and Micro24 connector are available on request. Power supply not included. To be ordered separately.